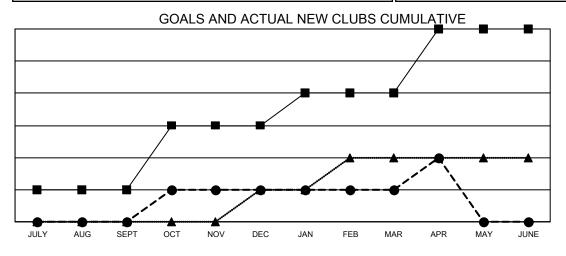

## Multiple District 16

| Clubs                 |               |           |               | Members               |                           |                         |                                                    |
|-----------------------|---------------|-----------|---------------|-----------------------|---------------------------|-------------------------|----------------------------------------------------|
| RESULTS FOR 2021-2022 |               |           |               | RESULTS FOR 2021-2022 |                           |                         |                                                    |
| QUARTER               | NEW CLUB GOAL | NEW CLUBS | DROPPED CLUBS | QUARTER               | MEMBER GROWTH NET<br>GOAL | MEMBER GROWTH<br>ACTUAL | DROPPED<br>MEMBERS ACTUAL<br>(including transfers) |
| JULY/AUG/SEPT         | 1             | 0         | 2             | JULY/AUG/SE           | PT 65                     | 97                      | 112                                                |
| OCT/NOV/DEC           | 2             | 1         | 3             | OCT/NOV/DEG           | ე 28                      | 106                     | 122                                                |
| JAN/FEB/MAR           | 1             | 0         | 0             | JAN/FEB/MAR           | 60                        | 101                     | 73                                                 |
| APR/MAY/JUNE          | 2             | 1         | 0             | APR/MAY/JUN           | IE 32                     | 47                      | 24                                                 |

- CURRENT YEAR GOALS FOR NEW CLUBS
- ■ CURRENT YEAR ACTUAL NEW CLUBS
- ▲ LAST YEAR ACTUAL NEW CLUBS