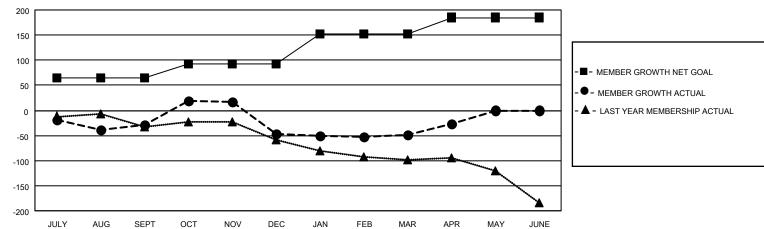

## Multiple District 16

| Clubs                 |               |           |               | Members               |                           |                         |                                                    |
|-----------------------|---------------|-----------|---------------|-----------------------|---------------------------|-------------------------|----------------------------------------------------|
| RESULTS FOR 2021-2022 |               |           |               | RESULTS FOR 2021-2022 |                           |                         |                                                    |
| QUARTER               | NEW CLUB GOAL | NEW CLUBS | DROPPED CLUBS | QUARTER               | MEMBER GROWTH NET<br>GOAL | MEMBER GROWTH<br>ACTUAL | DROPPED<br>MEMBERS ACTUAL<br>(including transfers) |
| JULY/AUG/SEPT         | 1             | 0         | 2             | JULY/AUG/SE           | PT 65                     | 97                      | 112                                                |
| OCT/NOV/DEC           | 2             | 1         | 3             | OCT/NOV/DEG           | ე 28                      | 106                     | 122                                                |
| JAN/FEB/MAR           | 1             | 0         | 0             | JAN/FEB/MAR           | 60                        | 101                     | 73                                                 |
| APR/MAY/JUNE          | 2             | 1         | 0             | APR/MAY/JUN           | IE 32                     | 47                      | 24                                                 |

## GOALS AND ACTUAL MEMBERS CUMULATIVE

| DROPPED CLUBS: 5 |     | 69 CLUBS OF 173 ADDED 1 OR<br>MORE NEW MEMBERS | GENDER DISTRIBUTION  MALE 2,650 (64.81%) |                |
|------------------|-----|------------------------------------------------|------------------------------------------|----------------|
|                  |     |                                                | FEMALE                                   | 1,425 (34.85%) |
| DROPPED MEMBERS  |     |                                                | NON BINARY                               | 2 (0.05%)      |
| DECEASED         | 35  |                                                | PREFER NOT TO ANSWER                     | 12 (0.29%)     |
| CLUB CANCELLED   | 42  |                                                | TOTAL FAMILY LINIT MEMPERS               | 736            |
| OTHER            | 254 | CLICK HERE FOR CUMULATIVE                      | TOTAL FAMILY UNIT MEMBERS                | 730            |
| TOTAL            | 331 | MEMBERSHIP DATA                                | FAMILY MEMBERS PAYING HAL<br>DUES        | F 385          |